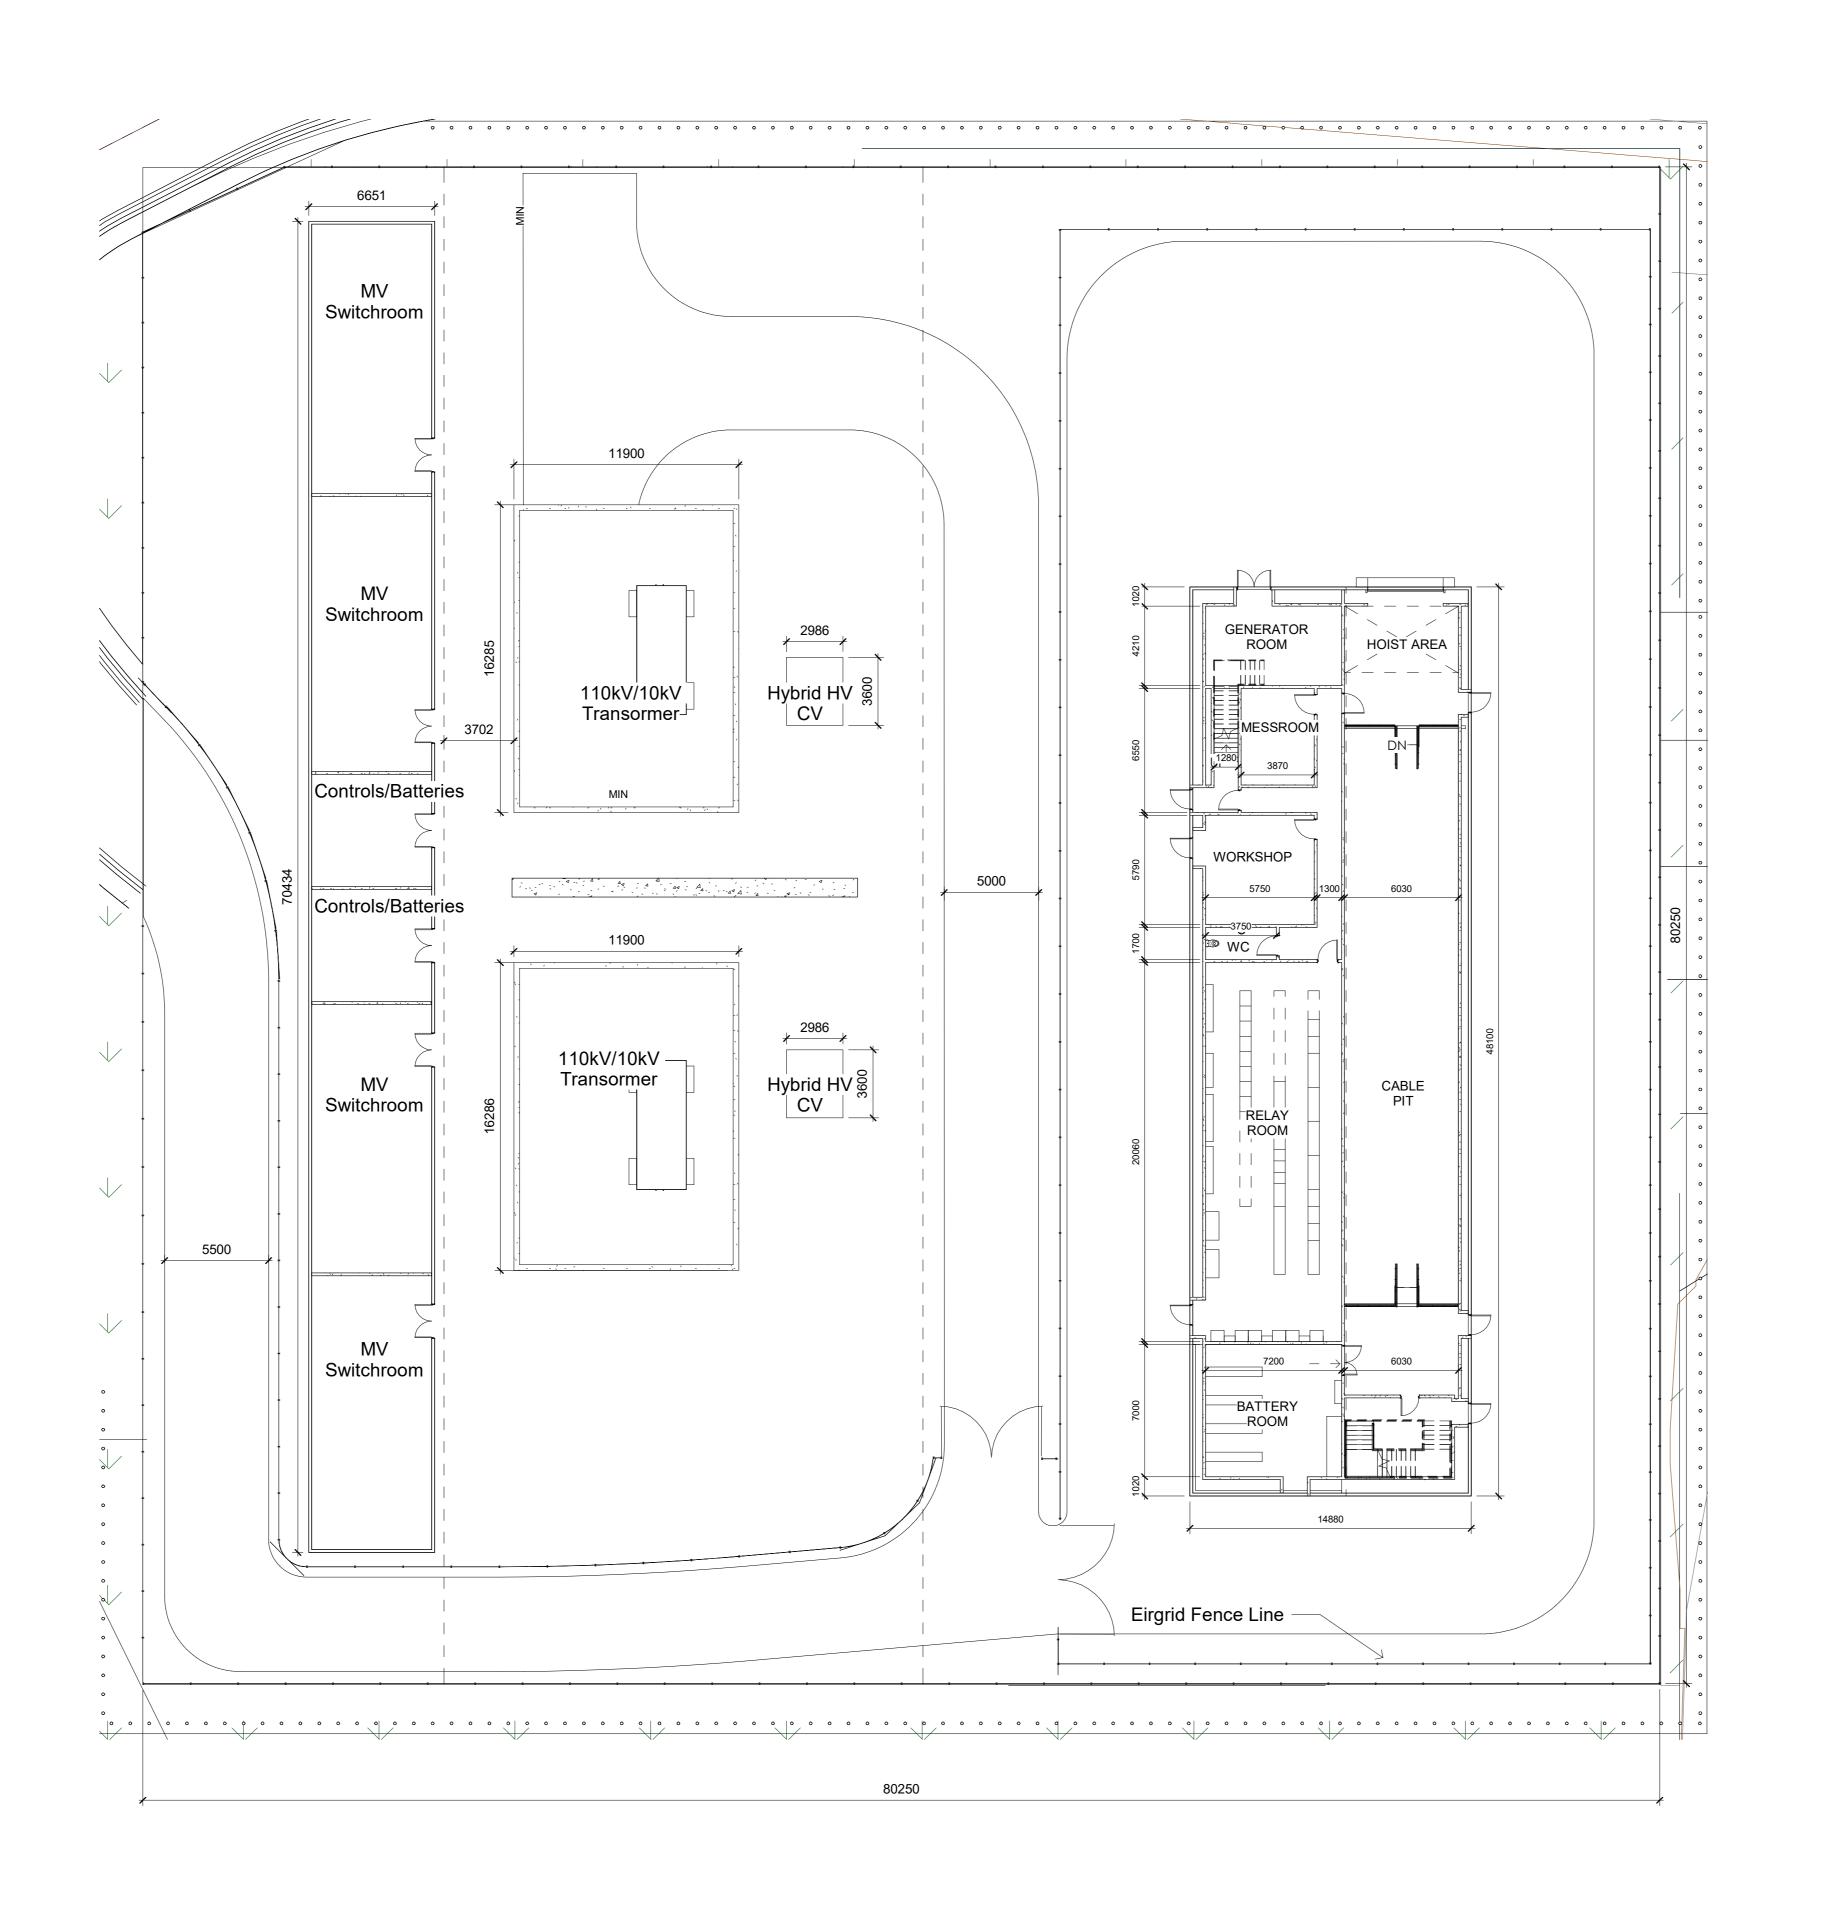

6. Dimensions shall not be scaled from the drawing and the contractor shall be responsible for obtaining all dimensions and levels on site for the actual setting out of the works.

1 Substation - Ground Floor

PROJECT ART Data Centres - Ennis Campus

TULLA ROAD, ENNIS
Co. CLARE, IRELAND

PROJECT NO: 3108.00

DESCRIPTION: Substation - Ground Floor

SCALE As indicated @ A0

DRAWING No : 2 0 2 4 6 8 10 SCALE 1:200 m

ART-ARC-SS-00-DR-A-200