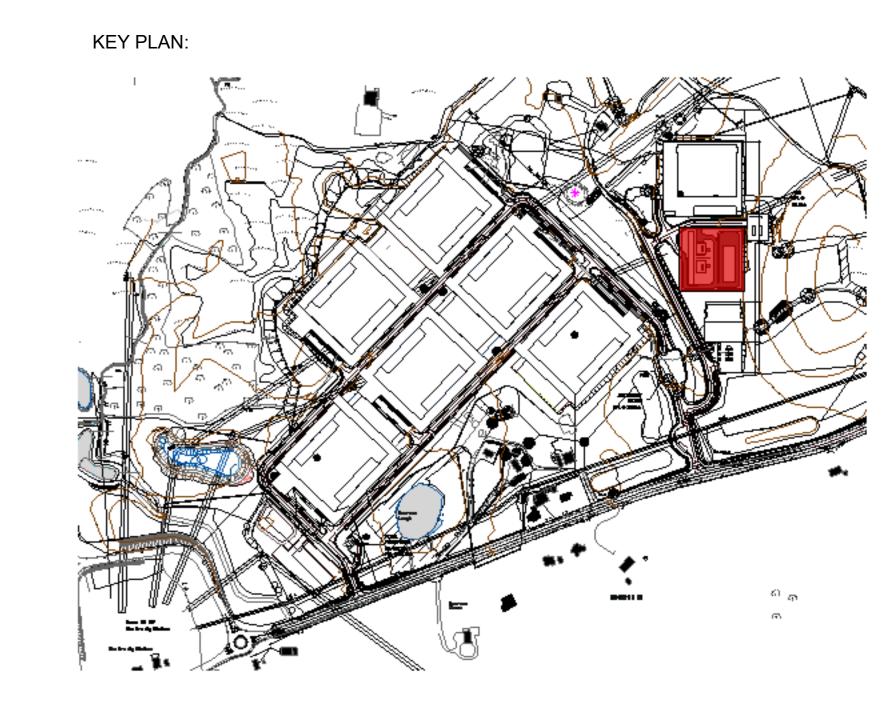

PROJECT ART Data Centres - Ennis Campus

TULLA ROAD, ENNIS
Co. CLARE, IRELAND

PROJECT NO: 3108.00

DESCRIPTION: Substation - Ground Floor

SCALE As indicated @ A0

DRAWING No : 2 0 2 4 6 8 10 SCALE 1:200 m

ART-ARC-SS-00-DR-A-200